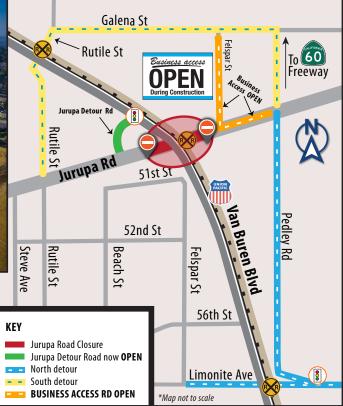

## Jurupa Road east and west long-term closures are in place.

Jurupa Road east and west of Van Buren Boulevard are closed long-term. Please see the map for detours, reduce your speed throughout the area, and allow extra travel time.

Business access at Felspar Street and Jurupa Road will remain open.

## COPEN During Construction Jurupa Rd. Long Term Closure Jurupa Detour Rd. OPEN Jurupa Detour Rd. OPEN

**LONG-TERM closure** 