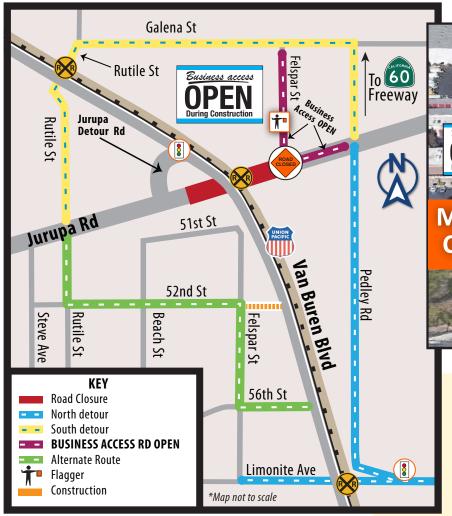

## **CONSTRUCTION ALERT: Saturday, May 7, 2022**

Early morning road closure planned at Felspar Street and Jurupa Road for paving operations. Business access open.

## **TRAFFIC CONTROL**

Jurupa Road and Felspar Street Saturday, May 7 | 4 a.m. to 10 a.m.

Intersection closure planned. Please use Pedley Rd. and Galena St. for the detour to Felspar St.

All business access is open.