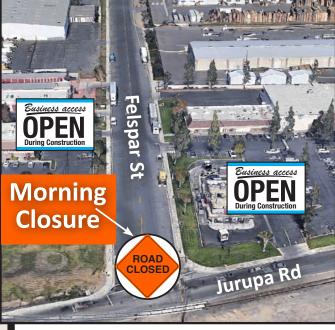

## **CONSTRUCTION ALERT: Saturday, May 7, 2022**

Early morning road closure planned at Felspar Street and Jurupa Road for paving operations. Business access open.

## **TRAFFIC CONTROL**

Jurupa Road and Felspar Street Saturday, May 7 | 4 a.m. to 10 a.m.

Intersection closure planned. Please use Pedley Rd. and Galena St. for the detour to Felspar St.

All business access is open.