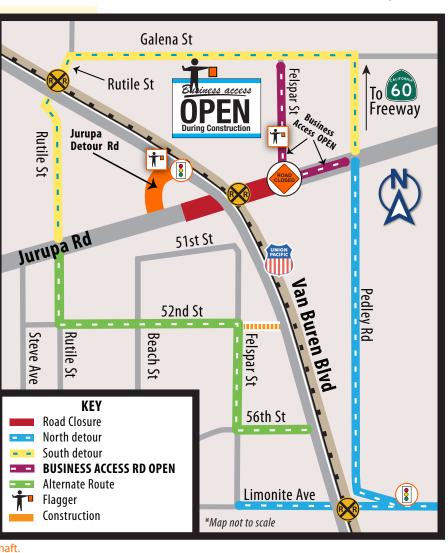

## **CONSTRUCTION ALERT: Week of May 16, 2022**

Nighttime road closure is planned at Felspar Street and Jurupa Road; business access is open.

TRAFFIC CONTROL

Jurupa Road and Felspar Street Night work intersection closure all week.

Monday – Friday nights 8 p.m. to 6 a.m. the following morning Please use Pedley Road and Galena Street for the detour to Felspar Street.

Van Buren Boulevard at Jurupa **Detour Road** 

Day work traffic flagging at the intersection is planned throughout the week. Watch for large equipment entering the jobsite.

Monday – Friday days 6:30 a.m. to 2 p.m.

Crews lowering a concrete cylinder to reinforce the manhole shaft.

STAY CONNECTED Construction Hotline 800.679.9570 www.JurupaGradeSeparation.com

Facebook @JurupaGradeSeparation