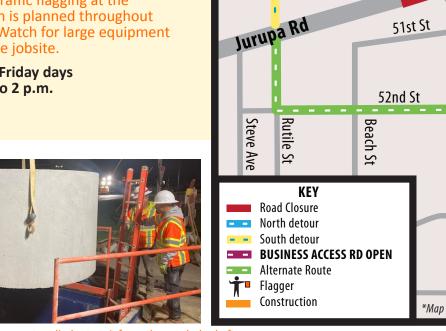

## **CONSTRUCTION ALERT: Week of May 16, 2022**

Nighttime road closure is planned at Felspar Street and Jurupa Road; business access is open.

TRAFFIC CONTROL

Jurupa Road and Felspar Street Night work intersection closure all week.

Monday – Friday nights 8 p.m. to 6 a.m. the following morning Please use Pedley Road and Galena Street for the detour to Felspar Street.

Van Buren Boulevard at Jurupa **Detour Road** 

Day work traffic flagging at the intersection is planned throughout the week. Watch for large equipment entering the jobsite.

Monday – Friday days 6:30 a.m. to 2 p.m.

Crews lowering a concrete cylinder to reinforce the manhole shaft.

STAY CONNECTED Construction Hotline 800.679.9570 www.JurupaGradeSeparation.com

Facebook @JurupaGradeSeparation