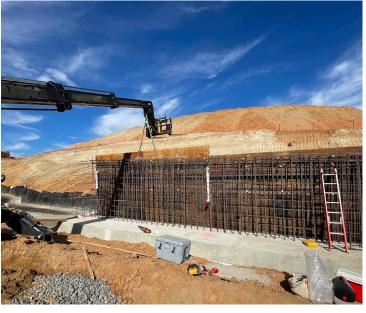

## **PROGRESS UPDATE**

BRIDGE SUPPORT SYSTEM

Crews continue working on the Van Buren Boulevard bridge support system and the retaining walls for the Jurupa Road underpass. Work includes backfilling, waterproofing, and ongoing wall construction.

• STORM WATER PUMP STATION

Contractors continue waterproofing, pipe and electrical work on the structures interiors.

Crews working on the retaining wall support systems for the Jurupa Road underpass.

STAY CONNECTED Construction Hotline 800.679.9570 www.JurupaGradeSeparation.com