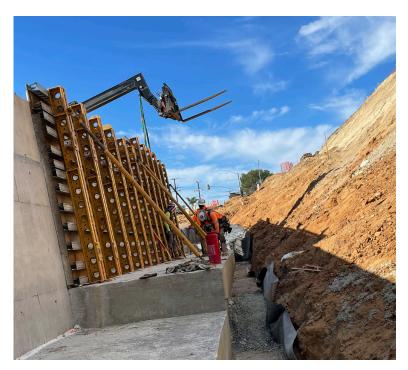

## **PROGRESS UPDATE**

BRIDGE SUPPORT SYSTEM

Crews continue working on the Van Buren Boulevard bridge support system and the retaining walls for the Jurupa Road underpass. Work includes backfilling, waterproofing, and ongoing wall construction.

• STORM WATER PUMP STATION

Contractors continue waterproofing, pipe and electrical work on the structures interiors.

Crews working on the retaining wall support systems for the Jurupa Road underpass.

STAY CONNECTED Construction Hotline 800.679.9570 www.JurupaGradeSeparation.com