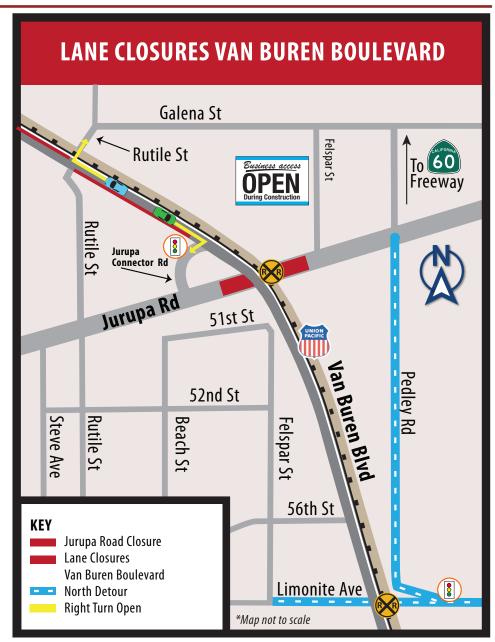

## LANE CLOSURES VAN BUREN BOULEVARD FRIDAY ONLY

## **Northbound Lane Closure**

On Van Buren Boulevard from south of Rutile Street to north of the intersection, right turn available on Rutile Street. 9 a.m. to 3:30 p.m.

## **Southbound Lane Closure**

On Van Buren Boulevard from south of Rutile Street to south of Jurupa Connector Road, right turn available on Jurupa Connector Road.

9 a.m. to 3:30 p.m.

STAY CONNECTED Construction Hotline 800.679.9570 www.JurupaGradeSeparation.com