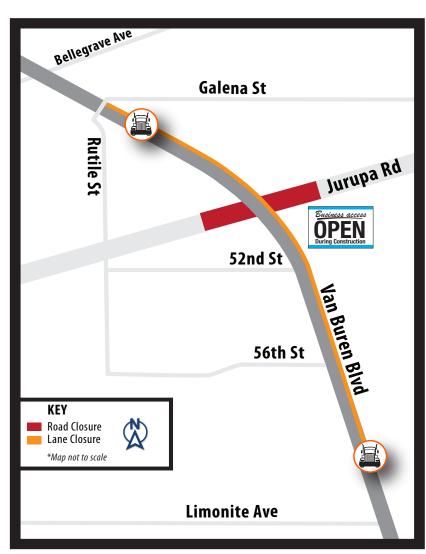

## TRAFFIC IMPACTS

A lane closure is planned on northbound Van Buren Boulevard from north of Limonite Avenue through Rutile Street.

Wednesday April 23, through Friday, April 25 5 a.m. to 4 p.m.

The closure is necessary for oversized trucks to deliver construction materials for the railroad track. Please reduce speeds and watch for large trucks traveling through the project area.