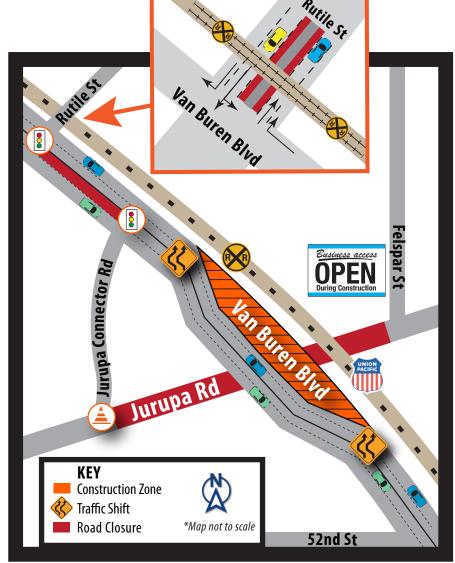

## TRAFFIC IMPACTS

Rutile Street at Van Buren Boulevard Daily | 6:30 a.m. to 4 p.m.

Lane closures are planned in both directions for median work on Rutile Street.

**Westbound Rutile Street:** Left turn pocket will be closed. Motorists may use the middle lane to turn left onto Van Buren Boulevard.

**Eastbound Rutile Street:** The lane next to the median will be closed and both lanes of traffic will shift to accommodate the closure.

Southbound Van Buren Boulevard at Jurupa Connector Road Daily | 8:45 a.m. to 3 p.m.

Alternating southbound Van Buren Boulevard lanes will close and one southbound lane of traffic will be open.

Jurupa Connector Road at Jurupa Road Daily | 6:30 a.m. to 4 p.m.

Watch for construction and intermittent traffic control on the area 6:30 a.m. to 4 p.m.