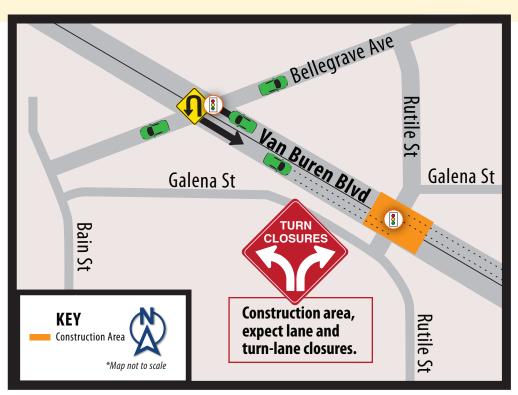

## LANE CLOSURES

**VAN BUREN BOULEVARD at RUTILE STREET** 

Monday-Friday February 6-9, 2023 9 a.m. to 3:30 p.m.

This week, lane closures will be in effect with traffic control in the intersection of Van Buren Boulevard and Rutile Street. Left turn lanes from northbound Van Buren Boulevard onto west Rutile Street may also be closed.

Traffic signals may be on flash requiring all vehicles to stop at the intersection. Please use Bellgrave Avenue or alternate routes.

The closures are necessary for crews to safely install traffic signal poles.