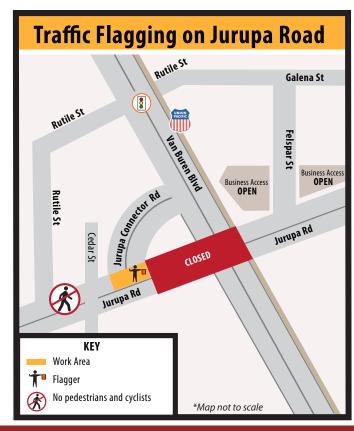

## Construction Update: Week of May 29, 2023

Crews will work off the shoulder on the south side of Jurupa Road at Jurupa Connector Road.

## TRAFFIC IMPACTS

This week and next, crews will continue to improve drainage on Jurupa Road at Jurupa Connector Road by installing an 18" pipe with a new catch basin.

Shoulder work with possible traffic flagging Wednesday, May 31 – Wednesday, June 7, 7 a.m. - 5 p.m.