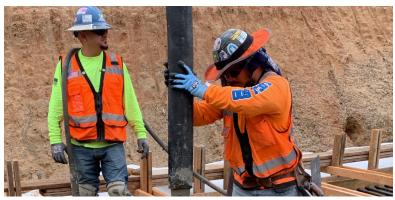

**CONSTRUCTION UPDATE** Contractors continue constructing retaining walls for the Jurupa Road underpass system. Crews are completing pre-construction work for the safety improvements at the intersection of Pedley Road, Jurupa Road, and the railroad tracks.