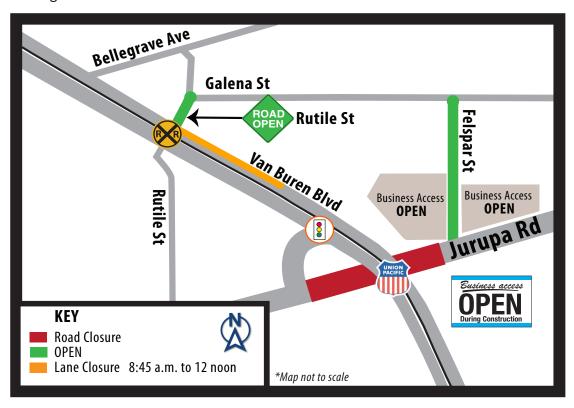

## **CONSTRUCTION ALERT: Week of February 12, 2024**

**OPEN:** Rutile Street east of Van Buren Boulevard | Tuesday, Feb. 13 by 12 noon, weather permitting.

**OPEN:** All traffic lanes and business access on Felspar Street at Jurupa Road

TRAFFIC CONTROL: Northbound Van Buren Blvd. lane closure, Tuesday, Feb. 13

## Northbound Van Buren Boulevard

Tuesday, Feb. 13 | 8:45 a.m. to 12 noon

A lane closure with traffic control from Connector Road to Rutile Street is planned to move K-rail, weather permitting.

The timelines for all road closures and openings may change due to weather or field conditions.