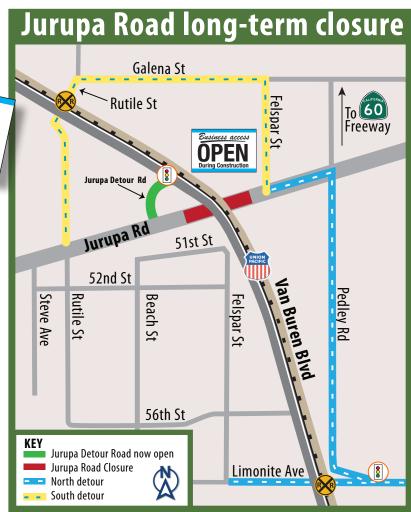

## Jurupa Road east long-term closure planned for Wednesday, Jan. 12

Jurupa Road east of Van Buren Boulevard will be closed long-term. Please see the map for detours and allow extra travel time.

Business access at Felspar Street and Jurupa Road will remain open.

REMINDER: The Jurupa Road west long-term closure is in place and access is available to and from Van Buren Boulevard on the new Jurupa Detour Road.

Please plan ahead and use an alternate route.

Sign up on the website to receive text and/or email construction alerts.